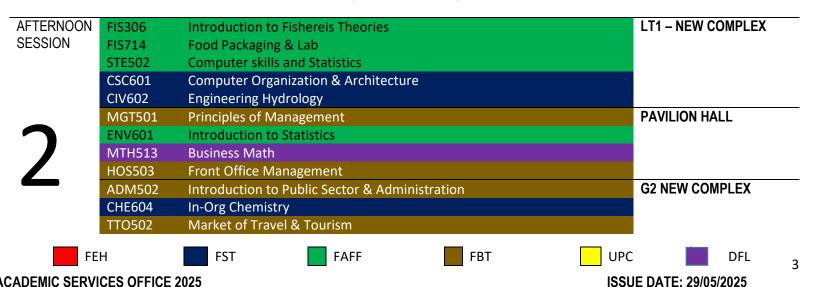

|                | HTE617       | Hotel Management Operations                                                 | PT 8 NEW COMPLEX           |
|            |                | PUH501       | Introduction to Behavioral Sciences & Env. Sci                              | EX DORM &DM BUILDING KUKUM |
|            |                | MTH301       | Basic algebra and trigonometry (for science majors and Accounting students) |                            |
|            |                | EL316        | Trade Practice 1                                                            | ELECTRICAL                 |
| 9:00       | Dam to 12:00pm |              |                                                                             | WORKSHOP -KUKUM            |

#### LUNCH BREAK (12:00PM - 2:00PM)



**FNMHS** 

|                  | FIN501 | Financial Management Fundamentals |                               |
|------------------|--------|-----------------------------------|-------------------------------|
|                  | AG315  | Farm Economics & Marketing        | PT1 NEW COMPLEX               |
|                  | LAN723 | Society and Language              | PT 7 & 8 NEW COMPLEX          |
|                  | MTH701 | Numerical Methods                 | PT 4 NEW COMPLEX              |
|                  | GEO301 | Physical Geography I              | EX DORM &DM BUILDING<br>KUKUM |
| 2:00pm to 5:00pm | NUD606 | Public Health Nutrition           |                               |













DFL



2:00pm to 5:00pm

| HTE620 | Research Project Hospitality Tourism and Events |