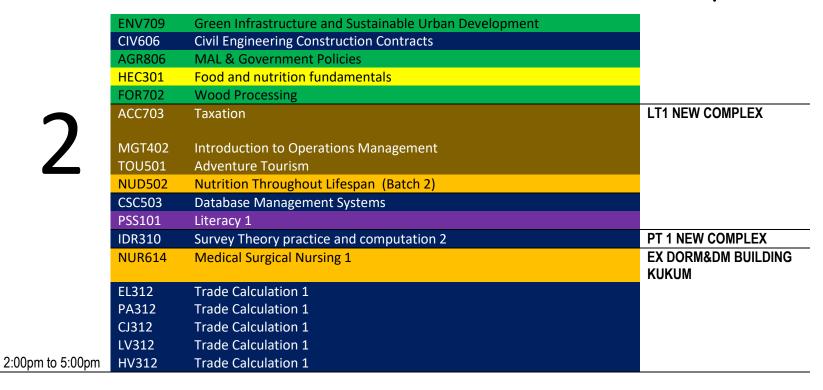

|
|                                       |                 | NUD502       | Nutrition Throughout Lifespan (Batch 1)         |                              |
|                                       |                 | MGT702       | Strategic Planning                              |                              |
|                                       |                 | FIS716       | Fisheries Information & Lab                     | G2 NEW COMPLEX               |
| FNMHS                                 | · ·             | FEH          | FST FAFF FBT                                    | UPC DFL                      |
| STUDENT ACADEMIC SERVICES OFFICE 2025 |                 |              | ISSUE DATE: 29/05/2025                          |                              |













| DATE                 | SESSIONS           | UNIT CODE         | UNIT TITTLE                                  | VENUE                     |
|----------------------|--------------------|-------------------|----------------------------------------------|---------------------------|
| MONDAY<br>23/06/2025 | MORNING<br>SESSION | ENV510            | Energy Resources                             | LT1 NEW COMPLEX           |
|                      |                    | ENV710            | Biogeography 2 (elective)                    |                           |
|                      |                    | EDU708            | Language in Multi-lingual Setting            |                           |
|                      |                    | AGR706            | Agribusiness mana