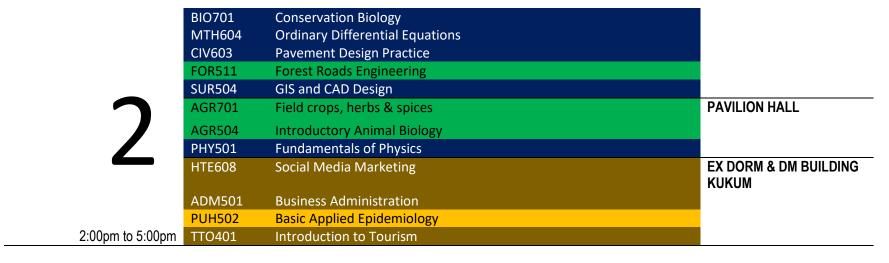

| EDU707       | Understanding the Wider World                          |                             |
|            |                   | LIS301       | Introduction to Library and Information Systems        | G2 NEW COMPLEX              |
|            |                   | ECO303       | Economics                                              |                             |
|            |                   | ACC401       | Introduction to basic accounting I                     |                             |
| FNMHS      | FEH               | I            | FST FAFF FBT                                           | UPC DFL 1                   |
| TUDENT A   | CADEMIC SERVICE   | S OFFICE 20  | 25                                                     | ISSUE DATE: 29/05/2025      |





FST

FAFF



UPC

DFL

| DATE         | SESSIONS           | UNIT<br>CODE | UNIT TITTI   | LE                     |                          |      | VENUE                         |
|--------------|--------------------|--------------|--------------|------------------------|--------------------------|------|-------------------------------|
| WEDNESDAY    | MORNING<br>SESSION | FPH302       | Physics      |                        |                          |      | G2 NEW COMPLEX                |
| 18/06/2025   |                    | ENV508       | Environme    | ntal Assessment and    | Monitoring               |      |                               |
|              |                    | SUR505       | Remote Se    | nsing & photogramm     | etry                     |      |