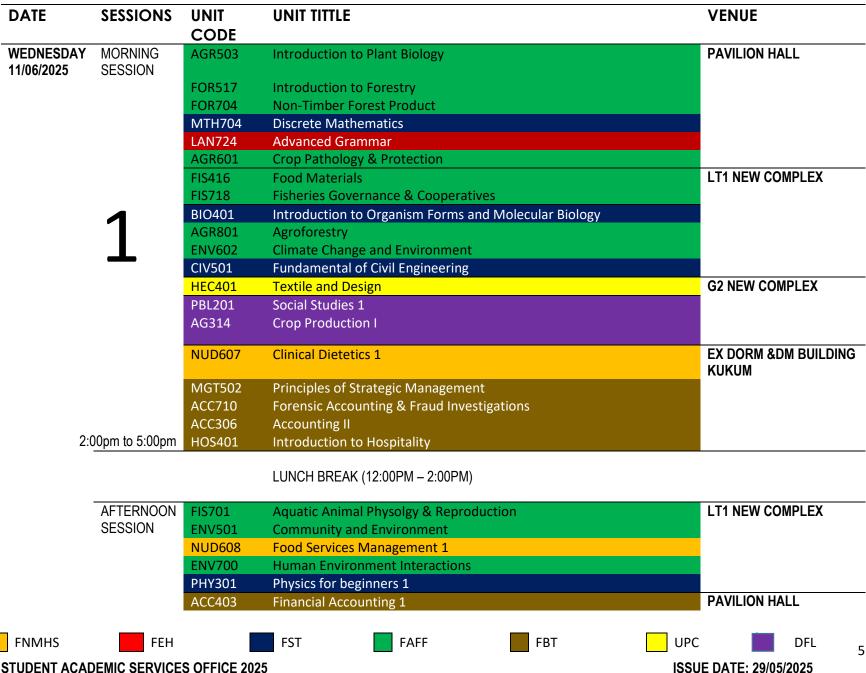

| WORKSHOP -KUKUM            |

#### LUNCH BREAK (12:00PM - 2:00PM)



**FNMHS** 

|                  | FIN501 | Financial Management Fundamentals |                               |
|------------------|--------|-----------------------------------|-------------------------------|
|                  | AG315  | Farm Economics & Marketing        | PT1 NEW COMPLEX               |
|                  | LAN723 | Society and Language              | PT 7 & 8 NEW COMPLEX          |
|                  | MTH701 | Numerical Methods                 | PT 4 NEW COMPLEX              |
|                  | GEO301 | Physical Geography I              | EX DORM &DM BUILDING<br>KUKUM |
| 2:00pm to 5:00pm | NUD606 | Public Health Nutrition           |                               |













DFL



2:00pm to 5:00pm

| HTE620 | Research Project Hospitality Tourism and Events |                      |
|--------|-------------------------------------------------|----------------------|
| AGR702 | Climate change & agriculture                    | G2 NEW COMPLEX       |
| GEO601 | Fundamentals of Geotechtonics and Geomorphology |                      |
| ACC605 | Business Management Accounting                  |                      |
| HTE616 | Hall Mark Events                                | PT 7 NEW COMPLEX     |
| NUR506 | Introduction to Nursing                         | EX DORM &DM BUILDING |
| PHT502 | National Med Stores & Pharm Distribution        | KUKUM                |













| SESSIONS             | UNIT CODE                                                          | U