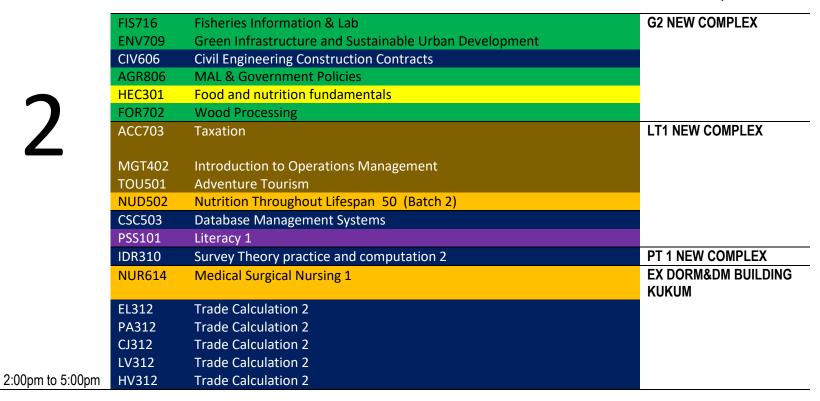

DFL

| DATE                                    | SESSIONS       | UNIT<br>CODE                            | UNIT TITTLE                                                         |                                         | VENUE                      |
|-----------------------------------------|----------------|-----------------------------------------|---------------------------------------------------------------------|-----------------------------------------|----------------------------|
| WEDNESDAY MORNING<br>18/06/2025 SESSION | FPH302         | Physics                                 |                                                                     | G2 NEW COMPLEX                          |                            |
|                                         | ENV508         | <b>Environmental Assessment and Mon</b> | nitoring                                                            |                                         |                            |
|                                         |                | SUR505                                  | Remote Sensing & photogrammetry                                     | 1                                       |                            |
|                                         |                | CIV604                                  | Civil Engineering Measurement                                       |                                         |                            |
|                                         |                | EDU609                                  | Vocabulary and Phonics                                              |                                         | PAVILION HALL              |
|                                         | _              | CSC703                                  | Cloud Computing                                                     |                                         |                            |
|                                         | 1              | ENV708                                  | Biodiversity and Ecology (Advanced                                  |                                         |                            |
|                                         |                | ES203                                   | Curriculm and Assessment                                            |                                         | LT1 – NEW COMPLEX          |
|                                         |                | BIO501                                  | Cell Biology                                                        |                                         |                            |
|                                         |                | CHE701                                  | Advanced Organic Chemistry                                          |                                         |                            |
|                                         |                | ENV401                                  | Introduction to Ecology and Ecosyst                                 | em                                      |                            |
|                                         |                | AGR603                                  | Farm management principles                                          |                                         |                            |
|                                         |                | FIN702                                  | Corporate Financial Management I                                    |                                         | EX DORM &DM BUILDING KUKUM |
|                                         |                | HTE618                                  | Revenue Management for the Hosp                                     | itality Industry                        | Kerkein                    |
| 9:00                                    | 0am to 12:00pm |                                         | Customer Services and Sales                                         | ,,,,,,,,,,,,,,,,,,,,,,,,,,,,,,,,,,,,,,, |                            |
|                                         | AFTERNOON      | LIS303                                  | LUNCH BREAK (12:00PM – 2:00PM)  Introduction to the Organization of | Knowledge 1 (Basic)                     | LT1 – NEW COMPLEX          |
|                                         | SESSION        |                                         |                                                                     |                                         |                            |
|                                         |                | ACC602                                  | Accounting Information System                                       |                                         |                            |
|                                         | _              | BUS601                                  | Business Plan Development                                           |                                         |                            |
|                                         |                | ENV609                                  | Environmental Pollution, Control an                                 | d Management                            |                            |
|                                         |                | FIS715                                  | Food Biochemisty                                                    |                                         |                            |
|                                         |                | ECO401                                  | Scarcity, Markets, and Government                                   | Interventions                           |                            |
|                                         |                | HOS502                                  | Food and Beverage Management                                        |                                         |                            |
|                                         |                | BIO301                                  | Introduction to macro-molecular an                                  | d process biology                       | PAVILION HALL              |
|                                         |                | AGR704                                  | Para Veterinary & One Health                                        |                                         |                            |
|                                         |                | IDR401                                  | Mapping and Land information                                        |                                         |                            |
| FNMHS                                   | FEH            | ı                                       | FST FAFF                                                            | FBT                                     | UPC DFL 1                  |
| TUDENT ACAE                             | DEMIC SERVICE  | S OFFICE 20                             |                                                                     | <del>_</del>                            | ISSUE DATE: 21/05/2025     |