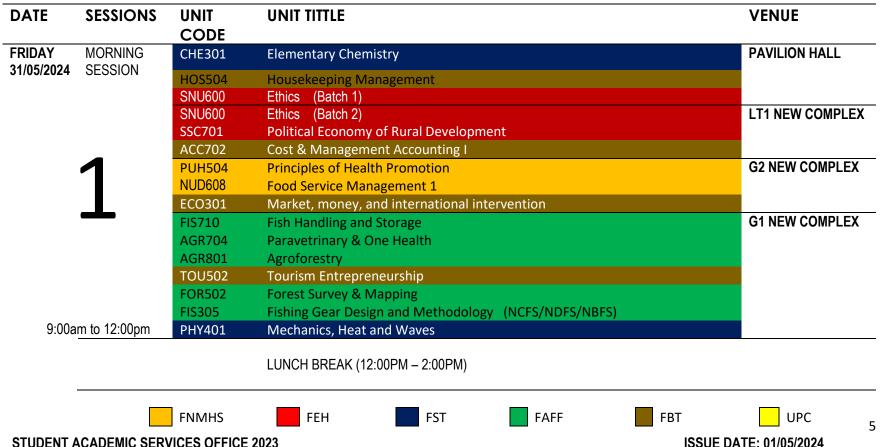

MTH310 Basic Mathematics for Business 2
2:00pm to 5:00pm
MTH704 Discrete Mathematics

|       | SESSIONS     | UNIT<br>CODE                                                       | UNIT TITTLE                                                                                                                                                                                               | VENUE                                          |
|-------|--------------|--------------------------------------------------------------------|-----------------------------------------------------------------------------------------------------------------------------------------------------------------------------------------------------------|------------------------------------------------|
|       |              | CSC405                                                             | Computer Application (Batch 1)                                                                                                                                                                            | PAVILION HALL                                  |
|       | SESSION      | CSC601                                                             | Computer Organization and Architecture                                                                                                                                                                    |                                                |
|       |              | FIS716                                                             | Fisheries Information & Lab                                                                                                                                                                               |                                                |
|       |              | LAN612                                                             | Second Language Acquisition                                                                                                                                                                               | G2 NEW COMPLEX                                 |
|       | _            | HRM501                                                             | Principles of Human Resource Management                                                                                                                                                                   |                                                |
|       | 1            | CSC405                                                             | Computer Application (Batch 2)                                                                                                                                                                            | LT1 NEW COMPLEX                                |
|       |              | FIS415                                                             | Introduction to Analytical Theory (NBFS/NDFS)                                                                                                                                                             |                                                |
|       |              | AGR702                                                             | Climate Change & Agriculture                                                                                                                                                                              | G1 NEW COMPLEX                                 |
|       |              | FOR501                                                             | Dendrology                                                                                                                                                                                                |                                                |
|       |              | SSR601                                                             | World Major Religions                                                                                                                                                                                     |                                                |
|       |              | EDU705                                                             | Maths 2                                                                                                                                                                                                   |                                                |
|       |              | HIS501                                                             | Introduction to History                                                                                                                                                                                   |                                                |
|       |              | ACC708                                                             | Advanced Accounting Practice                                                                                                                                                                              |                                                |
| 9:00a | m to 12:00pm | IDR310                                                             | Survey Theory, Practice & Computation 2                                                                                                                                                                   |                                                |
|       |              |                                                                    | LUNCH BREAK (12:00PM – 2:00PM)                                                                                                                                                                            |                                                |
| -     |              | EDITECT                                                            |                                                                                                                                                                                                           |                                                |
|       |              | EDU501                                                             | Human Development (Batch 1)                                                                                                                                                                               | PAVILION HALL                                  |
|       |              | AGR603                                                             | Farm Management Principles                                                                                                                                                                                | PAVILION HALL                                  |
|       |              |                                                                    |                                                                                                                                                                                                           | PAVILION HALL                                  |
|       |              | AGR603                                                             | Farm Management Principles Intergrated Forest Management Food Microbiology and Lab                                                                                                                        |                                                |
|       |              | AGR603<br>FOR604<br>FIS304<br>EDU501                               | Farm Management Principles Intergrated Forest Management Food Microbiology and Lab Human Development (Batch 2)                                                                                            | LT1 NEW COMPLE                                 |
|       |              | AGR603<br>FOR604<br>FIS304                                         | Farm Management Principles Intergrated Forest Management Food Microbiology and Lab                                                                                                                        | LT1 NEW COMPLE                                 |
|       |              | AGR603<br>FOR604<br>FIS304<br>EDU501                               | Farm Management Principles Intergrated Forest Management Food Microbiology and Lab Human Development (Batch 2)                                                                                            | LT1 NEW COMPLE                                 |
|       |              | AGR603<br>FOR604<br>FIS304<br>EDU501<br>CSC301                     | Farm Management Principles Intergrated Forest Management Food Microbiology and Lab Human Development (Batch 2) Introduction to Computer Studies                                                           | LT1 NEW COMPLEX                                |
|       | 7            | AGR603<br>FOR604<br>FIS304<br>EDU501<br>CSC301<br>ACC602           | Farm Management Principles Intergrated Forest Management Food Microbiology and Lab Human Development (Batch 2) Introduction to Computer Studies Accounting Information System                             | PAVILION HALL  LT1 NEW COMPLEX  G2 NEW COMPLEX |
|       | 2            | AGR603<br>FOR604<br>FIS304<br>EDU501<br>CSC301<br>ACC602<br>AGR806 | Farm Management Principles Intergrated Forest Management Food Microbiology and Lab Human Development (Batch 2) Introduction to Computer Studies Accounting Information System MAL and Government Policies | LT1 NEW COMPLEX                                |

ISSUE DATE: 01/05/2024

| MTH603 | Binary Mathematics                   |
|--------|--------------------------------------|
| SYD501 | Learning Process                     |
| CHE604 | In-Org Chemistry                     |
| ACC401 | Introduction to basic accounting I   |
| COM400 | Communication Skill & Report Writing |