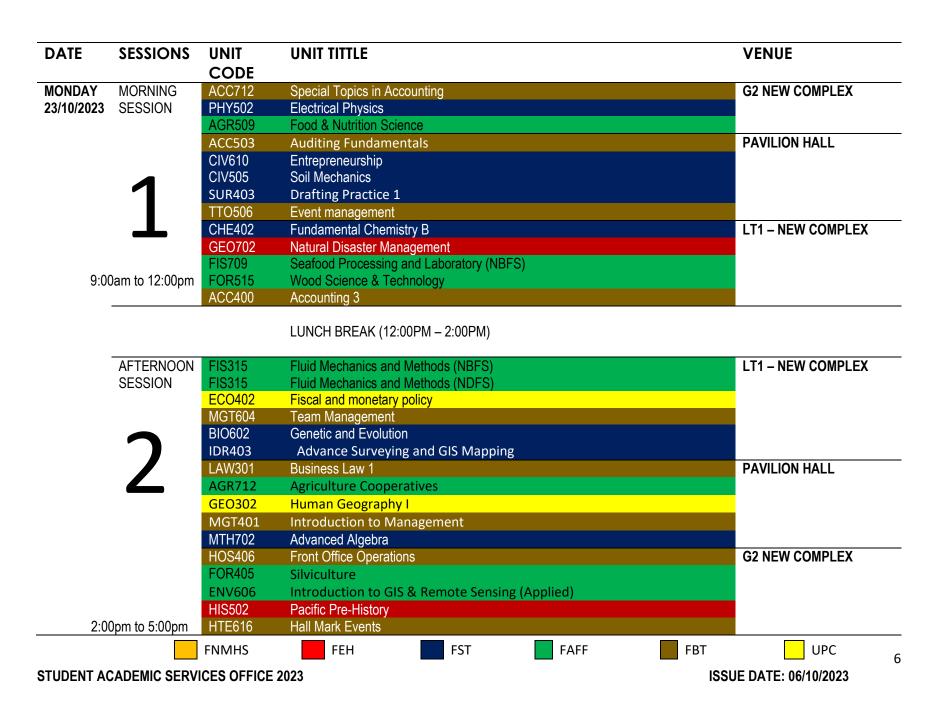

STUDENT ACADEMIC SERVICES OFFICE 2023

**ISSUE DATE: 06/10/2023** 

| DATE                    | SESSIONS       | UNIT<br>CODE | UNIT TITTLE                                            | VENUE               |
|-------------------------|----------------|--------------|--------------------------------------------------------|---------------------|
| WEDNESDAY<br>25/10/2023 | MORNING        | ACC507       | Introductory Financial Accounting II                   | PAVILION HALL       |
|                         | SESSION        | ACC402       | Basic accounting 2                                     |                     |
|                         |                | CHE302       | Basic principle of chemistry                           |                     |
|                         |                | CSC602       | Computer Networks                                      |                     |
|                         | 1              | CHE504       | Introduction to marine and environmental chemistry     | 1 7 1 1 7 1 7 1 7 1 |
|                         |                | ACC707       | Auditing & Assurance                                   | LT1 NEW COMPLEX     |
|                         |                | FOR514       | Forest Policy & Legislation                            |                     |
|                         |                | FIS711       | Fisheries Resource Assessment (NBFS)                   |                     |
|                         |                | FIS312       | Fisheries Economics and Policies (NBFS)                | G2 NEW COMPLEX      |
|                         |                | FIS312       | Fisheries Economics and Policies (NDFS)                |                     |
|                         |                | FIS312       | Fisheries Economics and Policies (NCFS)                |                     |
| 9:00                    | Dam to 12:00pm | HTE615       | Strategic Management in Tourism, Hospitality and Event |                     |
|                         |                | SNU500       | Academic English                                       |                     |
|                         |                |              | LUNCH BREAK (12:00PM – 2:00PM)                         |                     |
|                         | AFTERNOON      | ADM400       | Administrative Procedures 2                            | PAVILION HALL       |
|                         | SESSION        | PHY602       | Environmental Physics                                  |                     |
|                         |                | AGR510       | Principles of Soil Science                             |                     |
|                         |                | FOR408       | Management                                             |                     |
|                         |                | ENV604       | Disaster and Disaster Risks Management                 |                     |
|                         |                | ENV403       | Introduction to Environment and Food Security          |                     |
|                         |                | LAN703       | Multilingualism                                        |                     |
|                         |                | CIV611       | Concrete Block Paving                                  | LT1 NEW COMPLEX     |
|                         |                | CIV508       | Civil Engineering Materials                            |                     |
|                         |                | IDR404       | Land Development                                       |                     |
|                         |                | MTH411       | Quantitative Methods 2                                 |                     |
|                         |                | MGT603       | Risk Management                                        | G2 NEW COMPLEX      |
|                         |                | TOU503       | Tourism Sustainability                                 |                     |
|                         |                | MTH603       | Binary Mathematics                                     |                     |
|                         |                | Fis424       | Seafood Distribution and Marketing (NBFS)              |                     |
|                         |                | Fis424       | Seafood Distribution and Marketing (NDFS)              |                     |
| 2:00                    | pm to 5:00pm   | HEC302       | Clothing and textile studies                           |                     |
|                         |                | FNMHS        | FEH FST FAFF FBT                                       | UPC                 |