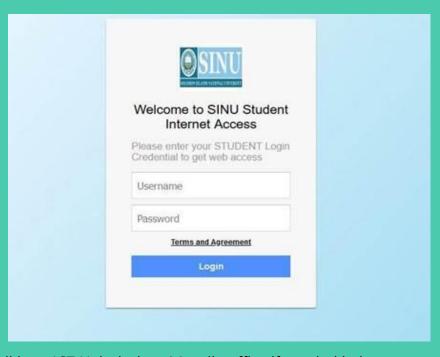

For Panatina Campus; DFL, LIBRARY

3. Click to connect to SINU-STUDENT signal icon. It should take you to a default open browser where you will be able to enter your student credential as shown below;

## Login Detail:

Example;

SSID Name: SINU-STUDENT

Username: 7XXXX100 (Student ID)

Password: 1zXxxxxxxx

4. Call in at ICT Helpdesk or Moodle office if needed help