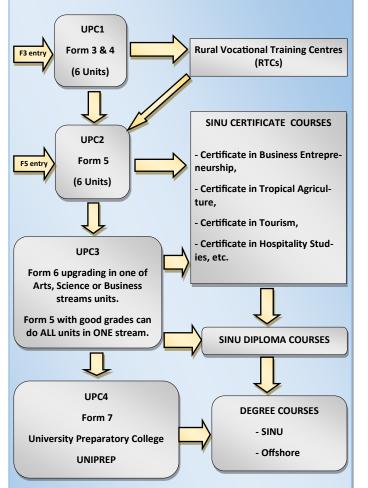

## The University Preparatory Certificate Program

The University Preparatory Certificate Program (UPC) or the Learning Pathway Education (LPW) Program is designed and developed for Forms 3, 5 & 6 leavers and those being discontinued in Form 4 and the examination classes. The Program provide students with pathways to allow them to prepare for higher certificates and Technical Educational Training at SINU and other institutions. The UPC/LPW consisted of three (3) programs:- (A) University Preparatory Certificate 1 (B) University Preparatory Certificate 2 and University Preparatory Certificate 3.

#### A. University Preparatory Certificate 1 (UPC1)

This program is specifically designed for Form 3 leavers and discontinued Forms 4 & 5 students. This program bridge students to the University Preparatory Certificate 2 (UPC2) (Form 5 equivalent). Students who scored 70 and above in any of their form 3 subjects will cross credit their pass grades and only upgrade the subjects they failed. Students graduating in the UPC1 Program can apply to other Vocational Centres in the country, also, can continue on to do the UPC2 Program. The program has six (6) units and can be completed in two semesters.

#### B. University Preparatory Certificate 2 (UPC2)

The program is designed for Form 5 leavers. Students who scored grades 1 - 4 in their form 5 subjects will cross credit their pass grades and only upgrade the subjects they failed. UPC2 comprised of 6 units where students can complete in two semesters. Students after successfully completing this program can apply for SINU Higher Qualification Certificates Programs or continue on to do the UPC3 (Form 6 equivalent).

#### C. University Preparatory Certificate 3 (UPC3)

This program is designed for Form 6 leavers. Students with grades 1 - 4 in their form 6 subjects will cross credit their pass grades and only upgrade the subjects they failed. The program comprised of three (3) streams in the areas of Arts, Business and Science. Each stream has four (4) units and three (3) generic units of which every students doing each of the streams MUST do. This program can be completed in two semesters. Students can apply for Certificates, Diplomas and Degrees on campus after successfully completing this program.