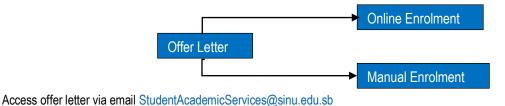

## SOLOMON ISLANDS NATIONAL UNIVERSITY

COVID19 Measures MUST be practiced throughout the Enrolment Processes!!!

There are two enrolment processes to follow; students to choose either Online enrolment or Manual enrolment. However students are encourage to do Online enrolment, else if find difficulties then they can do Manual enrolment. Please, find steps of each processes below.