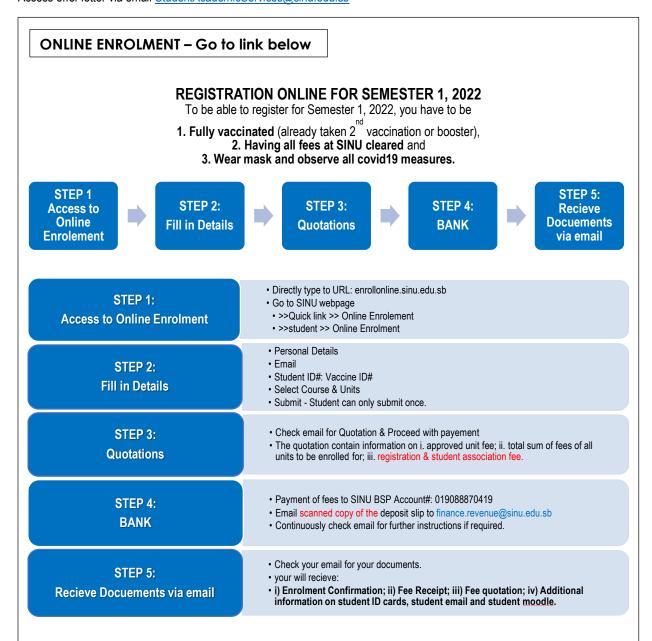

## SOLOMON ISLANDS NATIONAL UNIVERSITY

COVID19 Measures MUST be practiced throughout the Enrolment Processes!!!

There are two enrolment processes to follow; students to choose either Online enrolment or Manual enrolment. However students are encourage to do Online enrolment, else if find difficulties then they can do Manual enrolment. Please, find steps of each processes below.