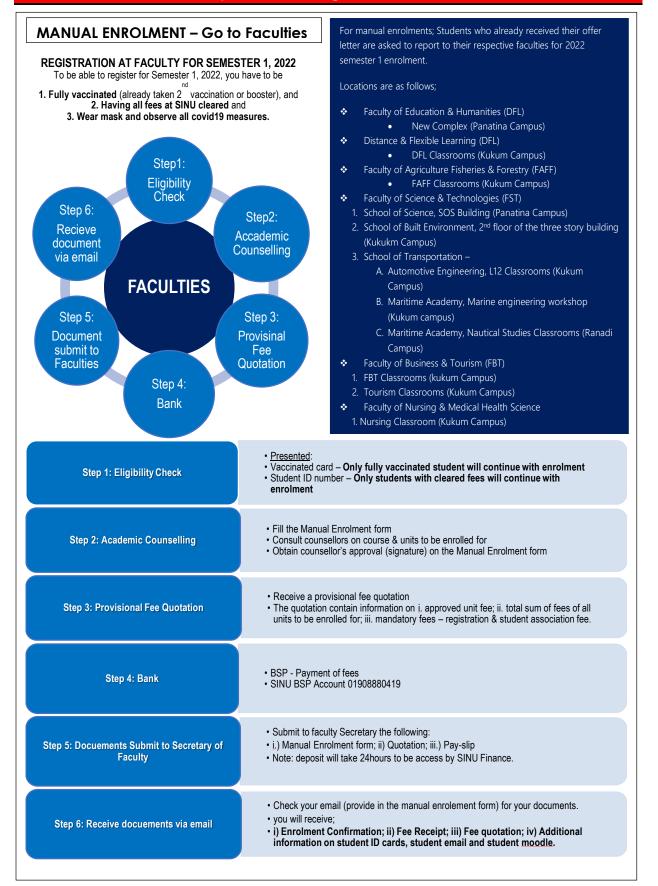

## SOLOMON ISLANDS NATIONAL UNIVERSITY

COVID19 Measures MUST be practiced throughout the Enrolment Processes!!!

There are two enrolment processes to follow; students to choose either Online enrolment or Manual enrolment. However students are encourage to do Online enrolment, else if find difficulties then they can do Manual enrolment. Please, find steps of each processes below.