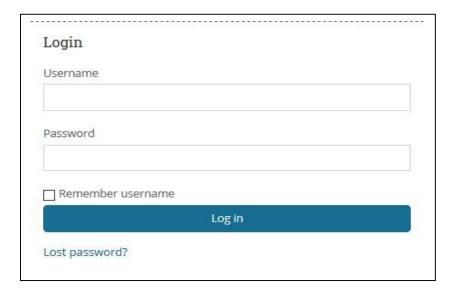

1. On the top right hand corner of the homepage you can locate a red button saying 'log in'. Click on this button and it will take you to the login page, as in the picture below

2. If you scroll further down the homepage you will locate the login block, as shown below:

Then to login, take note of the following: **Username**:

student ID (e.g. 700000000)

**Password**: Given by Moodlehelpdesk. You can email <a href="moodle.helpdesk@sinu.edu.sb">moodle.helpdesk@sinu.edu.sb</a> to get your password.