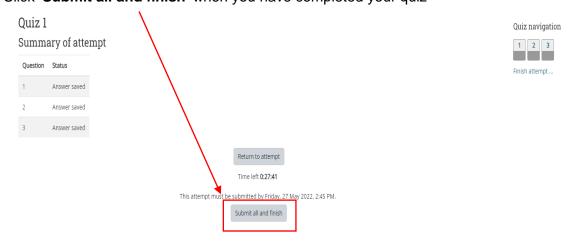

ance, if I want to access my lecture notes for my Basic Computing unit, then I would click on "IT001: Basic Computing", where all activities or learning materials can be seen.

#### Select and click logout



## To change your password:



## To Download Notes:



## To Upload Assignments:



### You can drag and drop your assignment document or click here to browse & locate the file



### After adding your assignment click 'Save changes'





### Doing Online Quiz, Test or Exam:



Click 'Attempt quiz now' when you are ready to begin your quiz.



#### Important note:

- Some guizzes might only allow 1 attempt so there won't be any redoing
- If you don't see 'Time limit' then that quiz does not have a time restriction

### Click 'Submit all and finish' when you have completed your quiz