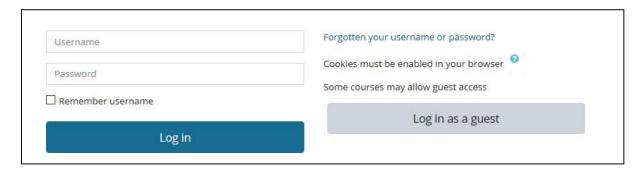

1. On the top right hand corner of the homepage you can locate a red button saying 'log in'. Click on this button and it will take you to the login page, as in the picture below

2. If you scroll further down the homepage you will locate the login block, as shown below: