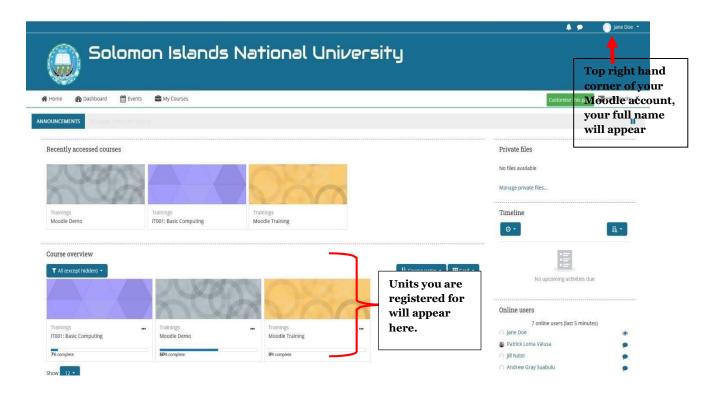

Note: You can then change your password once you have logged into Moodle.

After successfully logging in, you will view your Dashboard which shows the units you are registered in for that semester. Under the **Course Overview** Section (as per below). Click on the **Courses** Tab to view units you are taking.

To access learning materials like lecture notes or assignments, click on unit link.

For instance, if I want to access my lecture notes for my Basic Computing unit, then I would click on "IT001: Basic Computing", where all activities or learning materials can be seen.