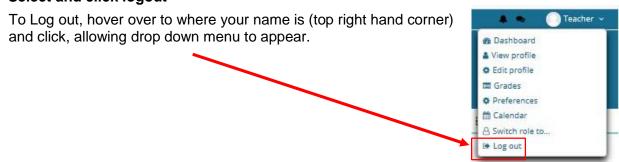

ername**:

student ID (e.g. 700000000)

**Password**: Given by Moodlehelpdesk. You can email <a href="moodle.helpdesk@sinu.edu.sb">moodle.helpdesk@sinu.edu.sb</a> to get your password.

Note: You can then change your password once you have logged into Moodle.

After successfully logging in, you will view your Dashboard which shows the units you are registered in for that semester. Under the **Course Overview** Section (as per below). Click on the **Courses** Tab to view units you are taking.



To access learning materials like lecture notes or assignments, click on unit link.

For instance, if I want to access my lecture notes for my Basic Computing unit, then I would click on "IT001: Basic Computing", where all activities or learning materials can be seen.

#### Select and click logout



## To change your password:



## To Download Notes:



## To Upload Assignments:



### You can drag and drop your assignment document or click here to browse & locate the file



### After adding your assignment click 'Save changes'





### Doing Online Quiz, Test or Exam:



Click 'Attempt quiz now' when you are ready to begin your quiz.



#### Important note:

- Some guizzes might only allow 1 attempt so there won't be any redoing
- If you don't see 'Time limit' then that quiz does not have a time restriction

### Click 'Submit all and finish' when you have completed your quiz