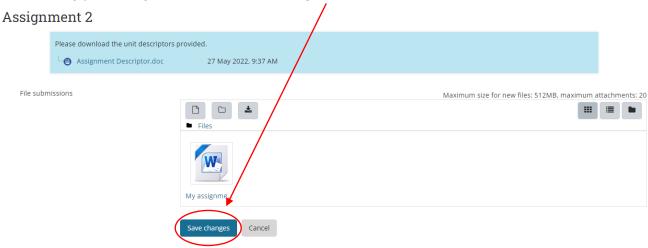

## To Upload Assignments:

### You can drag and drop your assignment document or click here to browse & locate the file

### After adding your assignment click 'Save changes'