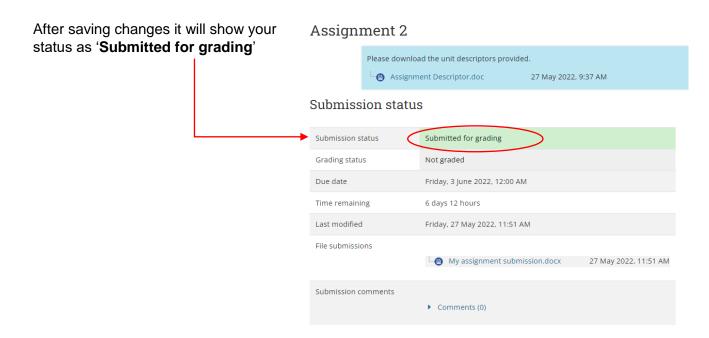

logged into Moodle.

After successfully logging in, you will view your Dashboard which shows the units you are registered in for that semester. Under the **Course Overview** Section (as per below). Click on the **Courses** Tab to view units you are taking.



To access learning materials like lecture notes or assignments, click on unit link.

For instance, if I want to access my lecture notes for my Basic Computing unit, then I would click on "IT001: Basic Computing", where all activities or learning materials can be seen.

#### Select and click logout



## To change your password:



## To Download Notes:



## To Upload Assignments:



### You can drag and drop your assignment document or click here to browse & locate the file



### After adding your assignment click 'Save changes'





### Doing Online Quiz, Test or Exam:



Click 'Attempt quiz now' when you are ready to begin your quiz.



#### Important note:

- Some guizzes might only allow 1 attempt so there won't be any redoing
- If you don't see 'Time limit' then that quiz does not have a time restriction

### Click 'Submit all and finish' when you have completed your quiz