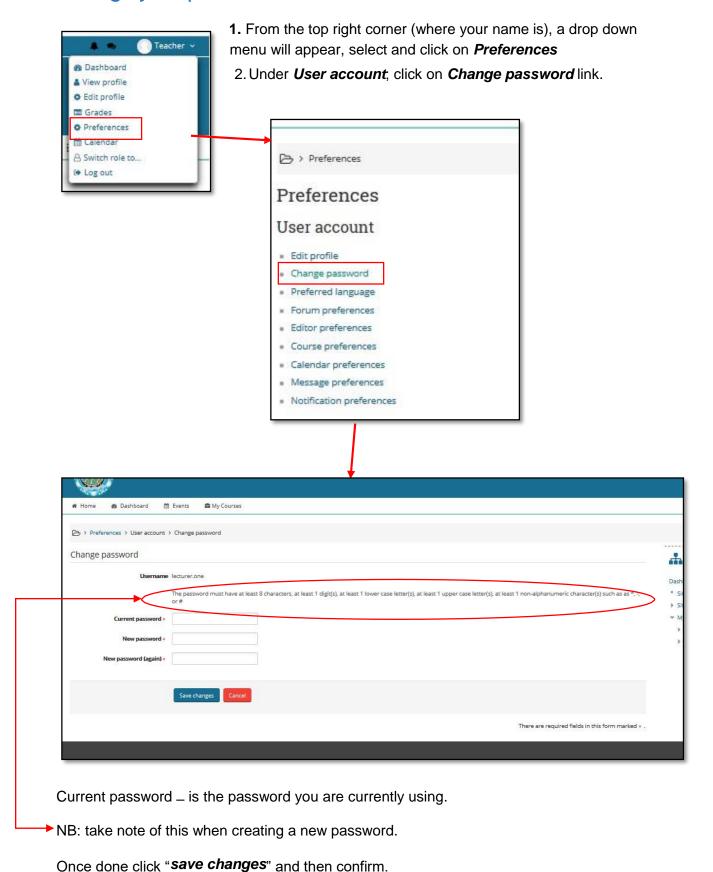

000000)

**Password**: Given by Moodlehelpdesk. You can email <a href="moodle.helpdesk@sinu.edu.sb">moodle.helpdesk@sinu.edu.sb</a> to get your password.

Note: You can then change your password once you have logged into Moodle.

After successfully logging in, you will view your Dashboard which shows the units you are registered in for that semester. Under the **Course Overview** Section (as per below). Click on the **Courses** Tab to view units you are taking.



To access learning materials like lecture notes or assignments, click on unit link.

For instance, if I want to access my lecture notes for my Basic Computing unit, then I would click on "IT001: Basic Computing", where all activities or learning materials can be seen.

#### Select and click logout



## To change your password:



## To Download Notes:



## To Upload Assignments:



### You can drag and drop your assignment document or click here to browse & locate the file



### After adding your assignment click 'Save changes'





### Doing Online Quiz, Test or Exam:



Click 'Attempt quiz now' when you are ready to begin your quiz.



#### Important note:

- Some guizzes might only allow 1 attempt so there won't be any redoing
- If you don't see 'Time limit' then that quiz does not have a time restriction

### Click 'Submit all and finish' when you have completed your quiz