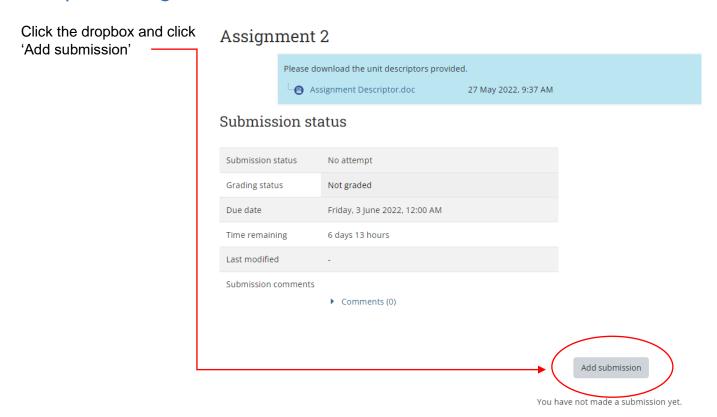

n email <a href="moodle.helpdesk@sinu.edu.sb">moodle.helpdesk@sinu.edu.sb</a> to get your password.

Note: You can then change your password once you have logged into Moodle.

After successfully logging in, you will view your Dashboard which shows the units you are registered in for that semester. Under the **Course Overview** Section (as per below). Click on the **Courses** Tab to view units you are taking.



To access learning materials like lecture notes or assignments, click on unit link.

For instance, if I want to access my lecture notes for my Basic Computing unit, then I would click on "IT001: Basic Computing", where all activities or learning materials can be seen.

#### Select and click logout



## To change your password:



## To Download Notes:



## To Upload Assignments:



### You can drag and drop your assignment document or click here to browse & locate the file



### After adding your assignment click 'Save changes'





### Doing Online Quiz, Test or Exam:



Click 'Attempt quiz now' when you are ready to begin your quiz.



#### Important note:

- Some guizzes might only allow 1 attempt so there won't be any redoing
- If you don't see 'Time limit' then that quiz does not have a time restriction

### Click 'Submit all and finish' when you have completed your quiz