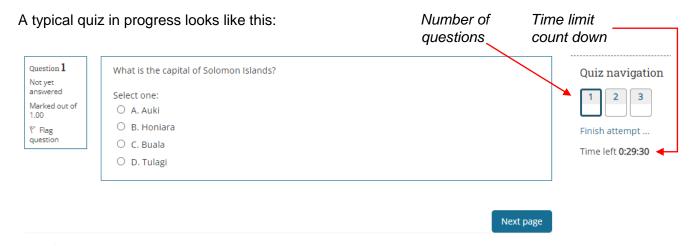

### Doing Online Quiz, Test or Exam:

Click 'Attempt quiz now' when you are ready to begin your quiz.