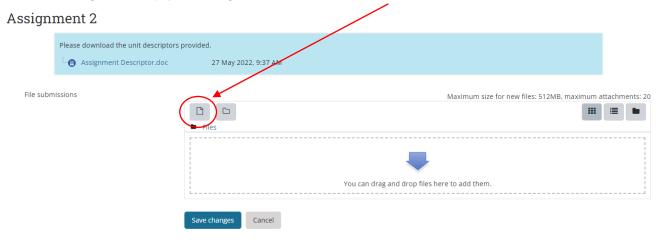

### You can drag and drop your assignment document or click here to browse & locate the file

### After adding your assignment click 'Save changes'