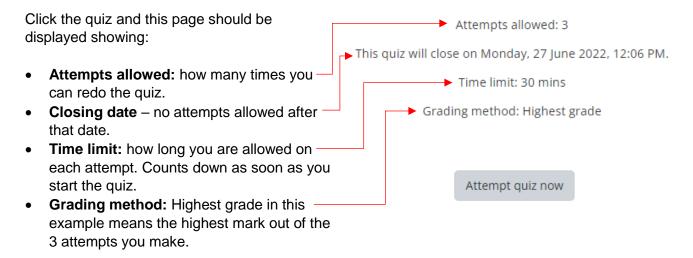

### Doing Online Quiz, Test or Exam:

Click 'Attempt quiz now' when you are ready to begin your quiz.

#### Important note:

- Some guizzes might only allow 1 attempt so there won't be any redoing
- If you don't see 'Time limit' then that quiz does not have a time restriction