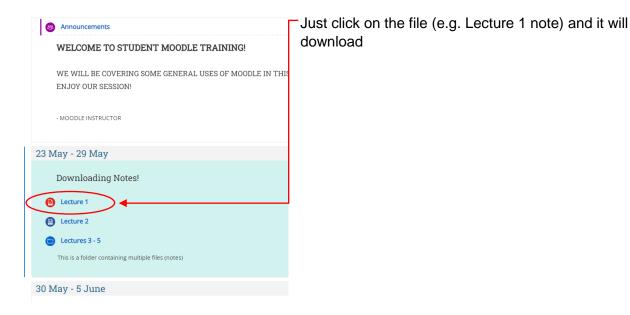

## To Download Notes:

To access learning materials like lecture notes or assignments, click on unit link.

For instance, if I want to access my lecture notes for my Basic Computing unit, then I would click on "IT001: Basic Computing", where all activities or learning materials can be seen.