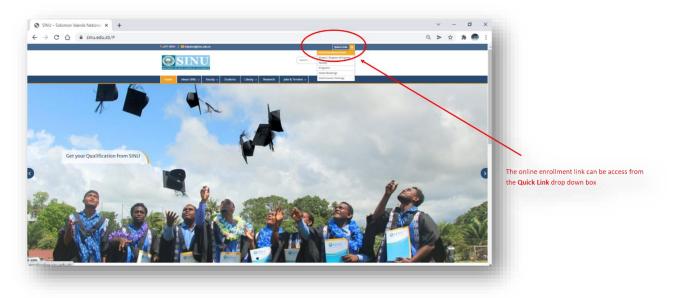

Tenders<br>R i neved SRFJ 2021 |           |
|                                     | The other way to                                                                                                                     | way to access the online registration form is                 | to go     |
|                                     | into the student p                                                                                                                   | age on the SINU website and click on the <b>on</b>            | line      |
|                                     | Enrollment icon.                                                                                                                     |                                                               |           |



## 3. SINU Quick Link access on the sinu.edu.sb Website