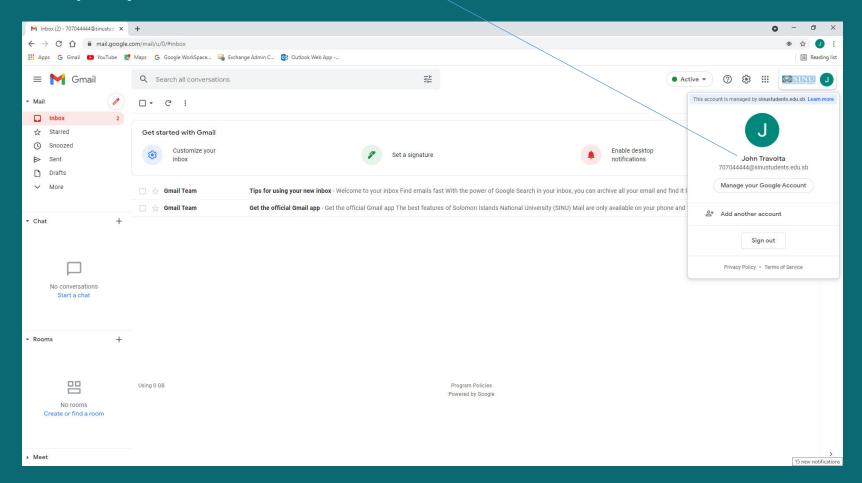

of the following;

- 'welcome'
- 'first digit' of your ID
- 'last three digits' of your ID
- 'exclamation (!)' mark

Example: for student with this email ID;

707044444@sinustudents.edu.sb

The password will be; welcome[FirstDigitOfID][LastThreeDigitsOfID]! welcome7444!







When you have successfully logged in the correct information, you will be taken to this WELCOME page. Please click 'ACCEPT' to continue with the login process.





You will be presented to CHANGE/CREATE a new password. Once you have typed in a new password, and confirm it, click on 'Change Password' to continue.





#### Passwords must be:

- More than 8 characters
- Alpha Numeric (letters & numbers)
- Upper & Lower case (for letters)



#### Once you're logged in, check to make sure your display name is correct.





#### end...



SINU students domain (*sinustudents.edu.sb*) email, hosted by Google Workspace.