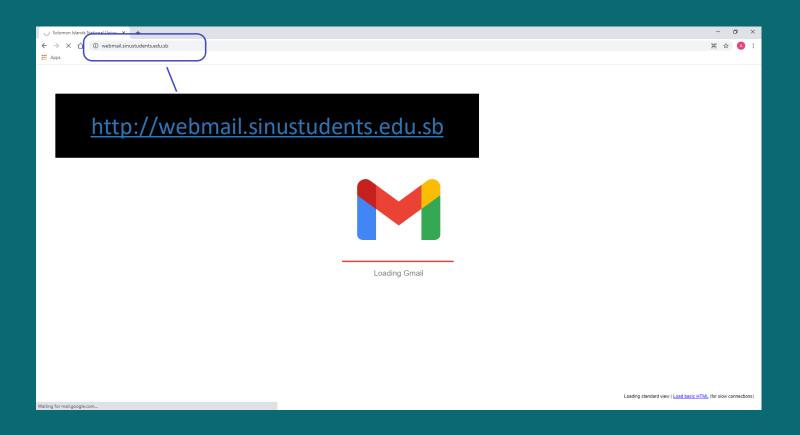

Following is some form of guide for students on how to access their unique email ID/account.

WEBMAIL URL: To access your student email, type the following address in your internet browser (example; google chrome)