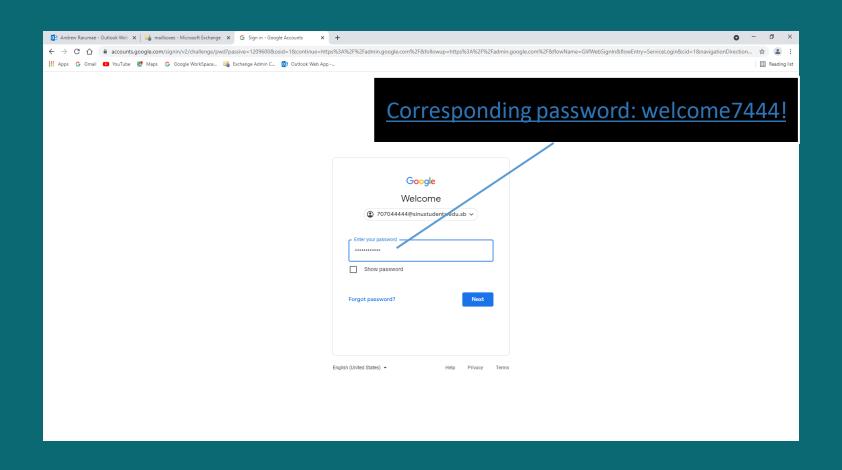

- 'welcome'
- 'first digit' of your ID
- 'last three digits' of your ID
- 'exclamation (!)' mark

Example: for student with this email ID;

707044444@sinustudents.edu.sb

The password will be; welcome[FirstDigitOfID][LastThreeDigitsOfID]! welcome7444!