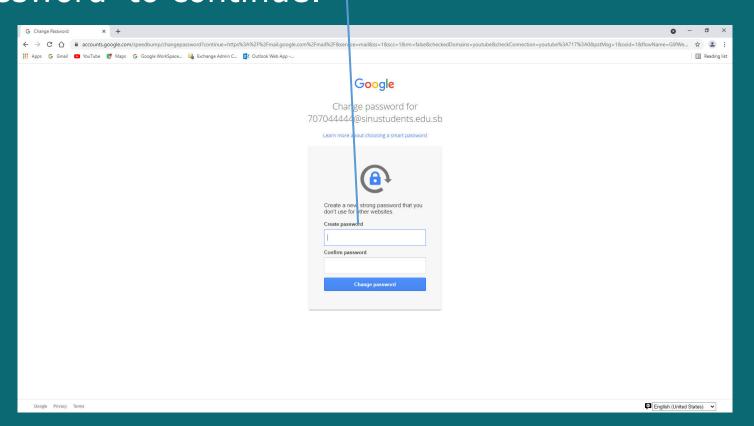

When you have successfully logged in the correct information, you will be taken to this WELCOME page. Please click 'ACCEPT' to continue with the login process.

You will be presented to CHANGE/CREATE a new password. Once you have typed in a new password, and confirm it, click on 'Change Password' to continue.

#### Passwords must be:

- More than 8 characters
- Alpha Numeric (letters & numbers)
- Upper & Lower case (for letters)