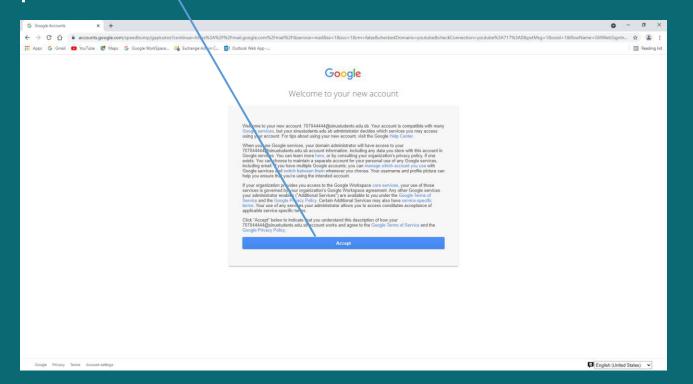

When you have successfully logged in the correct information, you will be taken to this WELCOME page. Please click 'ACCEPT' to continue with the login process.

You will be presented to CHANGE/CREATE a new password. Once you have typed in a new password, and confirm it, click on 'Change Password' to continue.