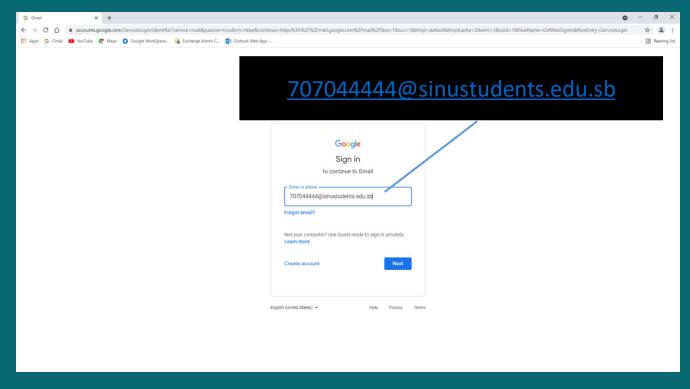

USERNAME: Username is your fully qualified email address, which is your student ID followed by @sinustudents.edu.sb [STUDENT.ID@sinustudents.edu.sb]

Example; 707044444@sinustudents.edu.sb

PASSWORD: All students should have a unique Password for their unique Username. Each password is a combination of the following;